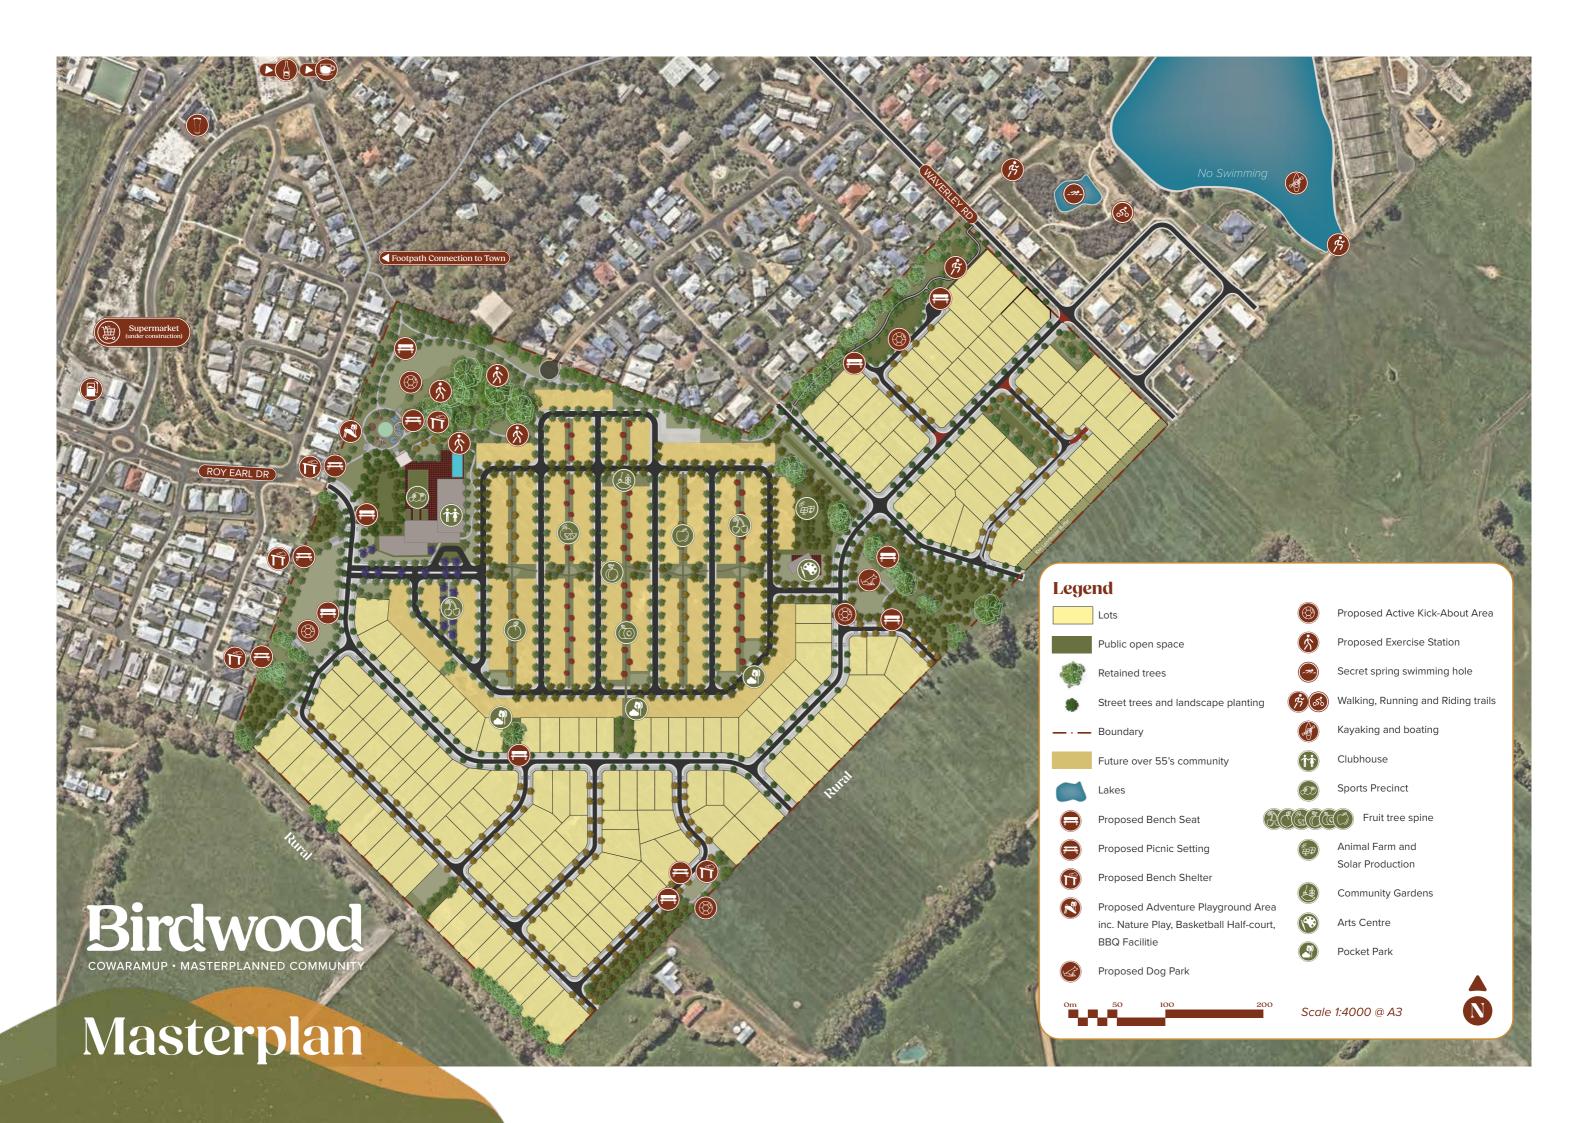

### **Birdwood Cowaramup**

Cowaramup has a country charm unlike anywhere else. We're weaving that character into every part of the Birdwood land release.

Every element of Birdwood's masterplan is designed to bring people together. Shaded walking trails, nature play areas, picnic nooks, and preserved mature trees create natural gathering spots. Thoughtfully connected pathways link seamlessly to Cowaramup town centre, just 450 metres away.

Let the kids climb and explore, get moving on the exercise stations, shoot hoops, or enjoy a BBQ while the dog burns off energy in the off-leash park. It's all in the plan.

#### **Coming Soon**

- Adventure Playground
- Nature Play
- Basketball Half-court
- BBQ Facilities
- Shade Structures
- Exercise Stations
- Over 55's Community
- Shelters
- Dog Off-Leash Area
- Footpath Connection to Town

Dog off leash park