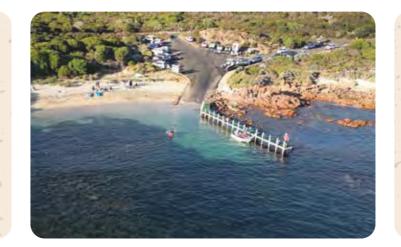

#### Put the boat in

Launch from local ramps for fishing adventures on the coast or river.

Adventure awaits, with waves, caves and cape trails for days, there's so much to explore in the world's best backyard - Down South.

## Paddle

Drive the coastal tracks and access over 100 surf breaks. Waves for all abilities.