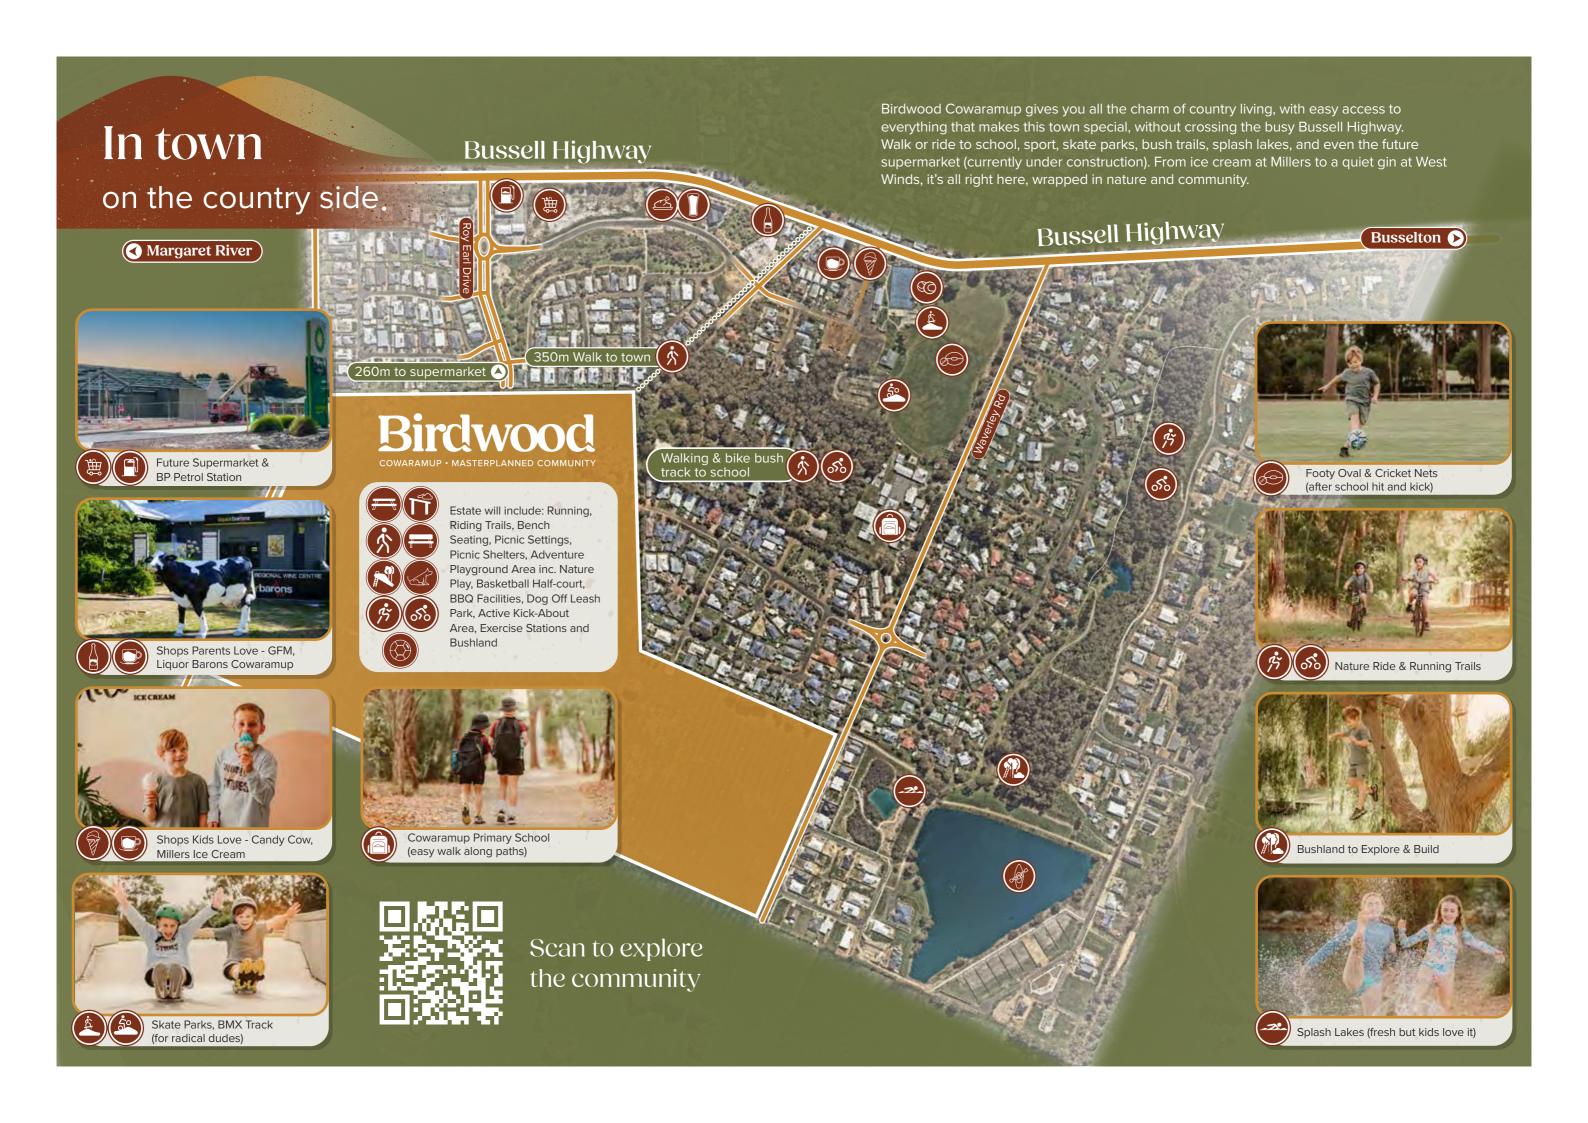

#### Look what's within a short walk from your doorstep...

- Gourmet Food Merchant
- The Candy Cow
- Millers Little Ice Cream Shop
- Seven Seas Tea
- Temper Temper Fine Chocolate
- Cowaramup District Social Club
- Town & Country Pizza Cowaramup
- Cowtown Cafe & Bakeshop
- Smithereens cafe
- West Winds Distillers
- Strange Brew Wine Bar
- · Cowaramup French Bakery and Patisserie
- +81 Cowaramup Coffee & Pizza
- The Servo Taphouse
- Cowaramup Meat Specialists
- Red Feather Coffee

- Evolve Cacao Health Food
- Liquor Barons Cowaramup
- New Supermarket & Specialty Stores (under construction)
- Cowaramup Surgery (GP)
- Cowie Physiotherapy & Pilates
- Body & Spine Co. Chiropractor
- Cape to Cape Osteopathy
- Cowaramup Child Care
- Bus Stops to High Schools

### **Birdwood Cowaramup**

Cowaramup has a country charm unlike anywhere else. We're weaving that character into every part of the Birdwood land release.

Every element of Birdwood's masterplan is designed to bring people together. Shaded walking trails, nature play areas, picnic nooks, and preserved mature trees create natural gathering spots. Thoughtfully connected pathways link seamlessly to Cowaramup town centre, just 450 metres away.

# Big blocks.

Right in Town.

At the heart of all the attraction is Birdwood Cowaramup, just 450m to Cowaramup's main street and all the attractions that gather beyond. Here, you can build new with big blocks for sprawling homes and storage for all the adventure toys.