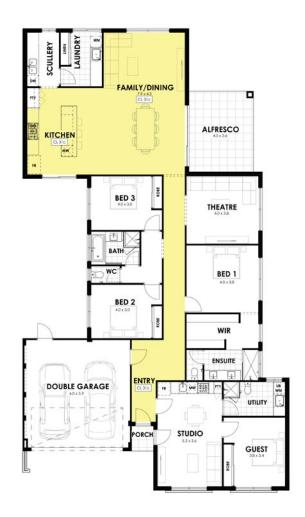

## FROM \$958,636

800m<sup>2</sup>

- Ducted reverse cycle air-conditioning Year-round climate control for ultimate comfort
- 6kW solar power system Slash energy bills and futureproof your home
- 31c high ceilings to Living, Dining & Kitchen Feel the light, space, and freedom
- LED lighting throughout Stylish, efficient and built to last
- Premium flooring package Move in with quality under every step
- Blinds included Privacy and practicality, ready from day one
- Security system Your family's safety, built in
- Exceptional craftsmanship & unbeatable value Built by WA's most trusted builders
- Selected by your independent Building Broker We compare, you win
- Guaranteed 12-month build timeframe Fast, reliable, stress-free
- Step-by-step guidance From sketch to keys, we've got you covered