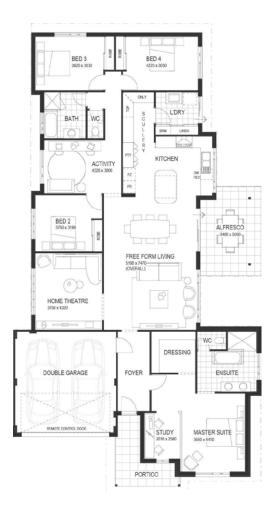

## What's Included

- Site related costs
- Vitrum Stone look benchtops
- Choice of any 4 front facades
- High quality specification and inclusions -Soft closer drawers
- 36m<sup>2</sup> Driveway and Alfresco paving
- LED Lighting throuhgout
- 3.4KW Solar System
- Large Block
- Fencing
- 25 year structural warranty