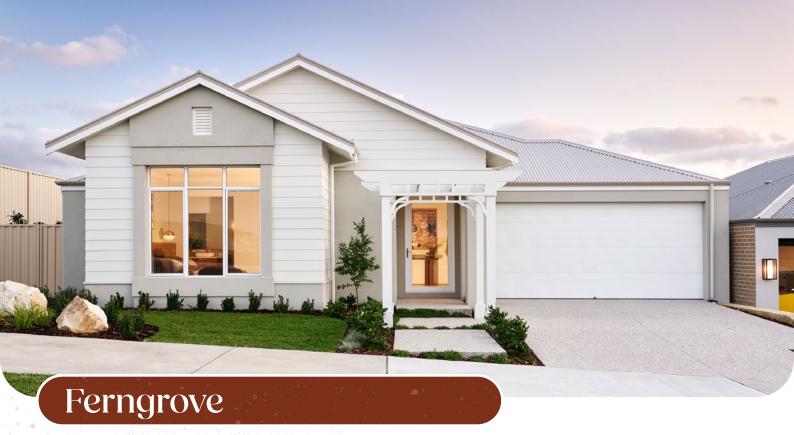

## FROM \$1,018,140

20m

2 800m<sup>2</sup>

- · Choice of elevation
- Daikin ducted reverse cycle air-conditioning with MyAir smart system controller
- Deluxe kitchen specification incl. double bowl undermount sink and 1000mm wide island bench
- COLORBOND® steel roof, garage door, fascia, downpipes and gutters in designer colours
- 900mm stainless steel kitchen appliances
- Choice of premium mixers to kitchen, bathrooms and laundry
- LED lighting throughout
- A kitchen locally designed and built by The Maker Designer Kitchens
- · Built by qualified and experienced tradespeople
- Access to all the design choices and inspiration of our showroom, Home Collective
- Peace of mind & security of building with the ABN group owned and managed by Dale Alcock
- 12-month service warranty and 25-year structural guarantee!