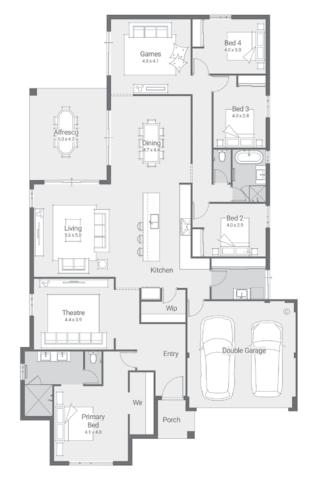

## FROM \$1,018,140

20m

2 800m<sup>2</sup>

- · Choice of elevation
- Daikin ducted reverse cycle air-conditioning with MyAir smart system controller
- Deluxe kitchen specification incl. double bowl undermount sink and 1000mm wide island bench
- COLORBOND® steel roof, garage door, fascia, downpipes and gutters in designer colours
- 900mm stainless steel kitchen appliances
- Choice of premium mixers to kitchen, bathrooms and laundry
- LED lighting throughout
- A kitchen locally designed and built by The Maker Designer Kitchens
- · Built by qualified and experienced tradespeople
- Access to all the design choices and inspiration of our showroom, Home Collective
- Peace of mind & security of building with the ABN group owned and managed by Dale Alcock
- 12-month service warranty and 25-year structural guarantee!