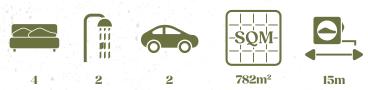

## FROM \$923,890

- Siteworks Allowance
- 7 star Energy Efficiency
- Solar PV system
- · Internal Wall Painting
- · Reverse Cycle Ducted Air Conditioning
- Vinyl plank flooring to living areas & Carpets to all Bedrooms & Theatre
- Roller blinds to all windows and sliding doors
- · Choice of 5 feature front elevations
- · 31c high ceilings to Kitchen, Family & Dining areas
- 28c high ceiling to Garage & Alfresco
- Stone benchtops throughout
- Upgraded Designer Kitchen with freestanding oven, overhead cupboards, pot drawers and entertainers 1200mm island bench
- · 1.6m wide scullery cabinets (where shown)
- · 1m wide Laundry cabinetry
- · Mirrored sliders to all robe recesses
- Fully customisable plans and elevations