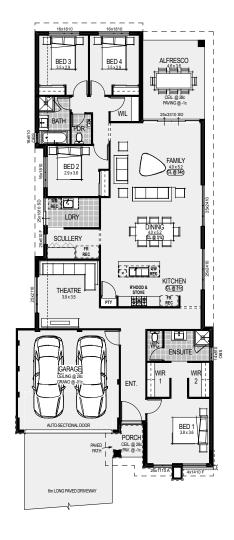

## FROM \$923,890

- Siteworks Allowance
- 7 star Energy Efficiency
- Solar PV system
- · Internal Wall Painting
- · Reverse Cycle Ducted Air Conditioning
- Vinyl plank flooring to living areas & Carpets to all Bedrooms & Theatre
- Roller blinds to all windows and sliding doors
- · Choice of 5 feature front elevations
- · 31c high ceilings to Kitchen, Family & Dining areas
- 28c high ceiling to Garage & Alfresco
- Stone benchtops throughout
- Upgraded Designer Kitchen with freestanding oven, overhead cupboards, pot drawers and entertainers 1200mm island bench
- · 1.6m wide scullery cabinets (where shown)
- · 1m wide Laundry cabinetry
- · Mirrored sliders to all robe recesses
- Fully customisable plans and elevations