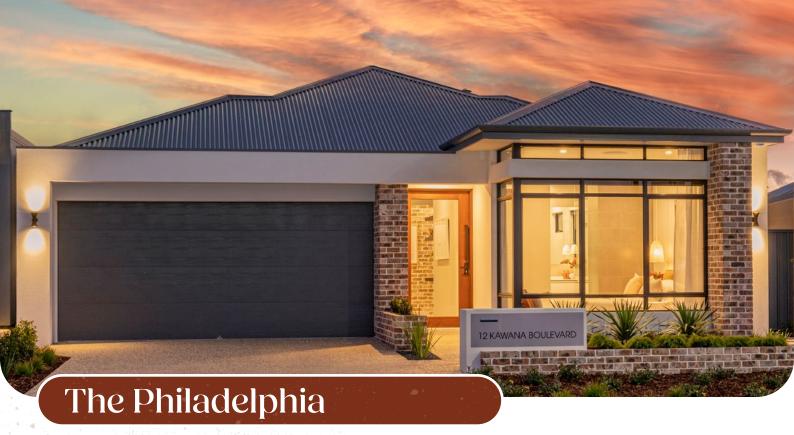

## FROM \$923,890

- Siteworks Allowance
- 7 star Energy Efficiency
- Solar PV system
- · Internal Wall Painting
- · Reverse Cycle Ducted Air Conditioning
- Vinyl plank flooring to living areas & Carpets to all Bedrooms & Theatre
- Roller blinds to all windows and sliding doors
- · Choice of 5 feature front elevations
- · 31c high ceilings to Kitchen, Family & Dining areas
- 28c high ceiling to Garage & Alfresco
- Stone benchtops throughout
- Upgraded Designer Kitchen with freestanding oven, overhead cupboards, pot drawers and entertainers 1200mm island bench
- · 1.6m wide scullery cabinets (where shown)
- · 1m wide Laundry cabinetry
- · Mirrored sliders to all robe recesses
- Fully customisable plans and elevations