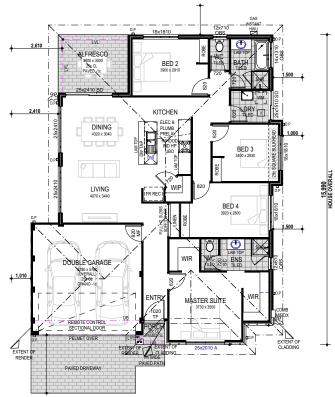

## FROM \$794,900

15m

- Lifetime Structural Guarantee!
- Price Hold Guarantee!
- Client Online Portal for Easy Updates Anywhere Anytime!
- · Limited Time offer Free Dishwasher, Washing Machine, Dryer & Double Door Fridge!
- Induction Cooktops & Wulfe Hot Water Pump (save on energy bills)
- Quality Appliances & Fixtures
- Siteworks allowance